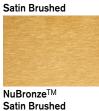

280

Non-Directional

Satin Oxidize (Light, Medium, Dark)

Statuary Oxidize

FABRICATED ONLY

Bright Brush Satin

Bright Brushed Gold Gold Satin

Medium Bronze Satin Dark Bronze Satin

Edgeblend™

Verde Green Patina

**TITANIUM** 304

NuGold™ Satin Brushed

Black Satin Brushed

**COPPER** 110

Non-Directional (Fine, Coarse)

(Fine, Coarse)