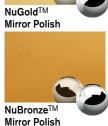

Black Satin

**BRASS** 

**BRONZE** 220

Non-Directional

Random Orbital

Satinbrite™

Mirror Polish

Satin Oxidize (Light, Medium, Dark)

Edgeblend™

Verde Green Patina

**TITANIUM** 304

NuGold™ Satin Brushed

Black Satin Brushed

**COPPER** 110

Non-Directional (Fine, Coarse)

(Fine, Coarse)