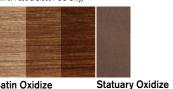

(Fine, Coarse)

Non-Directional

Satinbrite™

(Fine, Coarse)

Satinbrite™

**Crystalmatte**™

Satin Oxidize (Light, Medium, Dark)

Statuary Oxidize

280

Non-Directional

Satin Oxidize (Light, Medium, Dark)

Statuary Oxidize

FABRICATED ONLY

Bright Brush Satin

Bright Brushed Gold Gold Satin

Medium Bronze Satin Dark Bronze Satin

Black Satin

**BRASS** 

**BRONZE** 220

Non-Directional

Random Orbital

Satinbrite™

Mirror Polish

Satin Oxidize (Light, Medium, Dark)

Statuary Oxidize