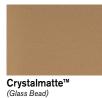

## Metal Finishes SOLID PLATE & FABRICATED

**ALUMINUM** 

5052

Non-Directional (Fine, Coarse)

**Crystalmatte**™

**Prep for Paint** 

**YELLOW BRASS** 

260

(Fine, Coarse)

Non-Directional

Satinbrite™

(Fine, Coarse)

Satinbrite™

**Crystalmatte**™

Satin Oxidize (Light, Medium, Dark)

Statuary Oxidize