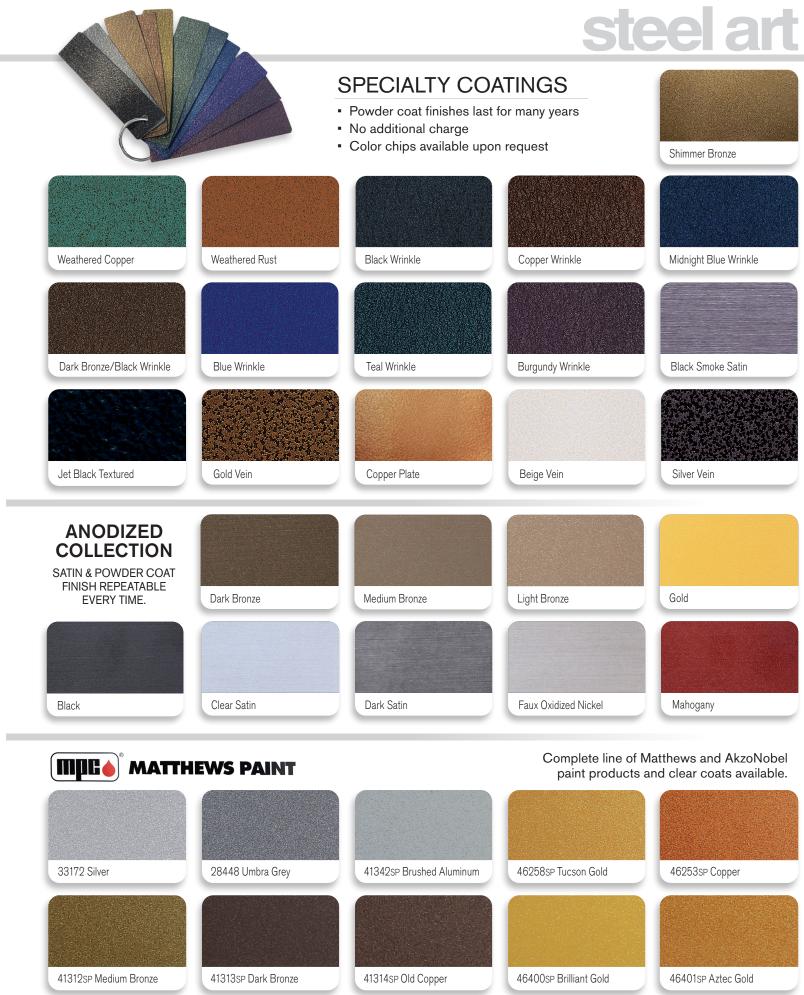

# COLOR GUIDE

**PAINT & SPECIALTY COATINGS** 

Samples shown above: Fabricated Stainless Steel Brushed Satin with Painted Face & Solid Cut Aluminum Copper Wrinkle Powder Coat

# **75** STANDARD COLORS

Steel Art is pleased to offer 75 standard paint colors with NO additional paint Matte Satin (Standard) matching charge. The colors printed in this guide are approximations and we 5 GLOSS Semi Gloss recommend consulting your Pantone® color Swatch book for any and all color LEVELS Gloss matching combinations. Clear overcoat available for added protection. Hi-Gloss Pantone<sup>®</sup> 202 Pantone® 1797 Pantone<sup>®</sup> 186 Pantone<sup>®</sup> 185 Pantone® 032 Pantone® 174 Pantone® Orange 021 Pantone® 1505 Pantone® 3564 Pantone® 1495 Pantone<sup>®</sup> 540 Pantone<sup>®</sup> Reflex Blue Pantone<sup>®</sup> 2914 Pantone® 2915 Pantone® 300 Pantone® 3435 Pantone® 348 Pantone® 360 Pantone® 3425 Pantone® 362 Pantone® 269 Pantone<sup>®</sup> 236 Pantone® 267 Pantone® 2592 Pantone<sup>®</sup> 246 Pantone<sup>®</sup> 329 Pantone<sup>®</sup> 2592 Pantone<sup>®</sup> 246 Pantone® 7465 Pantone® 332 Pantone® 130 Pantone® 1235 Pantone® 116 Pantone® 107 Pantone<sup>®</sup> 100 Pantone<sup>®</sup> 476 Pantone® 7505 Pantone<sup>®</sup> 466 Off-White Pantone® 7506 Standard Black Pantone® Cool Grey 11 Pantone® Cool Gray 7 Pantone® Cool Gray 1 Standard White